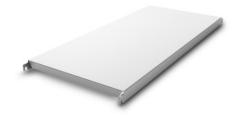

## **NORM20 solid shelf**

P/N: 0202893 | A-GS/N20 1500/600

## **Technical data**

Max. bay load 100

Carbon footprint (TM65 Basic Report) 132 kgCO□e

Weight: 4 kg

 Width:
 1500 mm

 Depth:
 540 mm

**Height:** 49 mm

Similar to illustration, technical modifications reserved. Without decoration.

Solid shelf, aluminium, made of 0.06" (1.5 mm) thick steel sheet, folded and rebated inwards by 1.6" (40 mm) at the long side and folded by 1.1" (28 mm) at the face side. Additional U-shaped profile as reinforcement strut on the underside with 47-59" (1200-1500 mm) long shelves at a depth of 19.7" and 23.6" (500 and 600 mm).