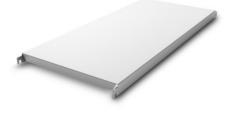

*Similar to illustration, technical modifications reserved. Without decoration.* 

Solid shelf, aluminium, made of 0.06" (1.5 mm) thick steel sheet, folded and rebated inwards by 1.6" (40 mm) at the long side and folded by 1.1" (28 mm) at the face side. Additional U-shaped profile as reinforcement strut on the underside with 47-59" (1200-1500 mm) long shelves at a depth of 19.7" and 23.6" (500 and 600 mm).