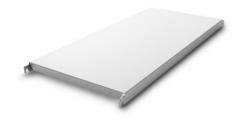

## **Technical data**

Max. bay load150Carbon footprint (TM65 Basic Report)61 kgCO□eWeight:2 kg

 Width:
 1200 mm

 Depth:
 240 mm

 Height:
 49 mm

Similar to illustration, technical modifications reserved. Without decoration.

Solid shelf, aluminium, made of 0.06" (1.5 mm) thick steel sheet, folded and rebated inwards by 1.6" (40 mm) at the long side and folded by 1.1" (28 mm) at the face side. Additional U-shaped profile as reinforcement strut on the underside with 47-59" (1200-1500 mm) long shelves at a depth of 19.7" and 23.6" (500 and 600 mm).