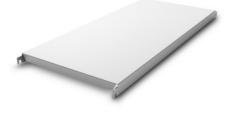

*Similar to illustration, technical modifications reserved. Without decoration.* 

Solid shelf, aluminium, made of 0.06" (1.5 mm) thick steel sheet, folded and rebated inwards by 1.6" (40 mm) at the long side and folded by 1.1" (28 mm) at the face side. Additional U-shaped profile as reinforcement strut on the underside with 47-59" (1200-1500 mm) long shelves at a depth of 19.7" and 23.6" (500 and 600 mm).