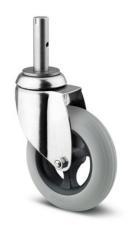

## Air identic swivel castor, 🛘 125 mm, 75 kg

P/N: 0191392140 | LR Edelst Rz3/125 luft

## **Technical data**

Payload: 75 kg

Weight: 0.4 kg

Similar to illustration, technical modifications reserved. Without decoration.

The swivel castor with a diameter of 125 mm and a load capacity of 75 kg is designed for the transport of heavy loads and ensures easy handling in various environments. The swivel castor with a diameter of 125 mm and a load capacity of 75 kg also allows for flexible organisation and movement of transport equipment.