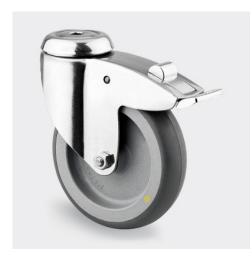

## Swivel castor, stainless steel, 125 mm

P/N: 0191134667 | LR Edelst RI1/125 anti mF

Similar to illustration, technical modifications reserved. Without decoration.

## **Technical data**

Payload: 100 kg

Weight: 0.8 kg

Width: 161 mm

**Depth:** 63 mm

Height: 160 mm

The swivel caster made of stainless steel with a diameter of 125 mm enables easy transportation and movement of equipment in various environments. Additionally, the stainless steel swivel caster with a diameter of 125 mm offers stable positioning, ensuring effective organisation and securing during use.