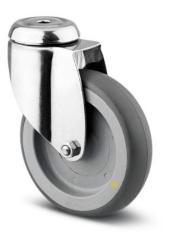

Swivel castor, stainless steel, 
125 mm
P/N: 0191134663 | LR Edelst RI1/125 anti

The stainless steel swivel castor Ø 125 mm enables easy transportation and flexible organisation of heavy loads in various environments. The stainless steel swivel castor Ø 125 mm also supports the efficient sorting and distribution of materials, thereby optimising workflows.