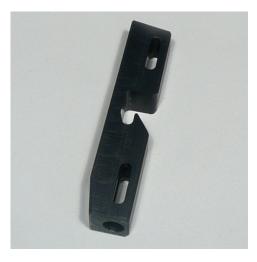

## **Closure element for banquet trolleys**

P/N: 0191094433

Similar to illustration, technical modifications reserved. Without decoration.

## **Technical data**

Weight: 0.1 kg
Width: 28 mm
Depth: 182 mm
Height: 35 mm

The locking element for banquet trolleys serves the secure storage and efficient transport of food and utensils. The locking element for banquet trolleys also enables an orderly sorting and organisation during the catering process.