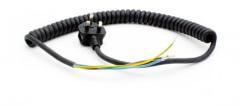

## Coiled lead 3G1.0/1600 WS-GB FH

P/N: 0191093885

## **Technical data**

Weight: 0.4 kg

Similar to illustration, technical modifications reserved. Without decoration.

The spiral cable 3G1.0/1600 WS-GB FH is designed for the safe transport of electrical energy and the flexible organisation of connection options in various applications. The spiral cable 3G1.0/1600 WS-GB FH enables effective sorting and distribution of power to different devices.