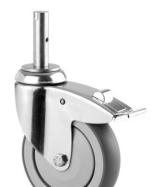

## Feature option: Castor set with stainless steel housing 125 mm

## **Technical data**

Similar to illustration, technical modifications reserved. Without decoration.

The stainless steel wheel set with a diameter of 125 mm is designed for easy mobility and safe transport of equipment in various areas. The stainless steel wheel set with a diameter of 125 mm enables efficient organisation and distribution of materials due to its high stability and corrosion resistance.