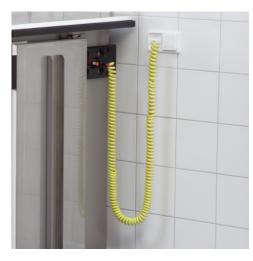

## **Connecting cable for plug C22**

P/N: 0164320 | AL Steck C22

Similar to illustration, technical modifications reserved. Without decoration.

## **Technical data**

Weight: 0.1 kg
Width: 65 mm
Depth: 273 mm
Height: 45 mm

The connection cable for device plug C22 is used for the organisation and transportation of electrical connections in various applications. The connection cable for device plug C22 allows for flexible handling and adaptation to different locations of use.