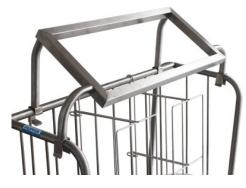

## **Cutlery container holder**

P/N: 0163847 | BEA TETW 935/310/303

## **Technical data**

Similar to illustration, technical modifications reserved. Without decoration.

Weight: 3 kg

Depth:

Width: 935 mm

310 mm

Height: 303 mm

Holder for four cutlery containers GN 4-150, for placing on a plate transport trolley.

Sturdy and hygienic construction, completely made from high-quality, polished stainless steel. Top frame made from  $30^{\circ}$  inclined,  $30 \times 30$  mm rectangular tubing, welded with round tube uprights ø 25 mm, for holding four GN 1/4-150 containers, with moving sneeze guard.