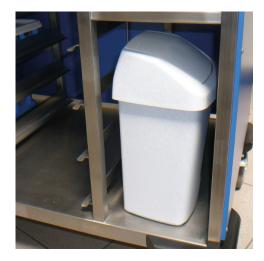

## **Waste container for service trolleys**

P/N: 0163477 | AB 250/200/375

Similar to illustration, technical modifications reserved. Without decoration.

## **Technical data**

Weight: 0.4 kg
Width: 250 mm
Depth: 200 mm
Height: 375 mm

Waste container for waste accrued during food distribution using tray transport trolleys and a service trolley coupled to it.

Container with swing lid made from polypropylene in sturdy and hygienic design. Colour: grey.

Time and date of the request: 04.04.2025, 22:08:32

All information / dimensions are approximate, technical changes reserved. © Hupfer