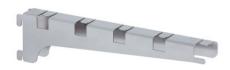

## Adjustable wall shelf bracket, left-hand side

P/N: 0163463 | WB KON 4RA 300 li

## **Technical data**

 Weight:
 0.4 kg

 Width:
 42 mm

 Depth:
 314 mm

103 mm

Height:

Similar to illustration, technical modifications reserved. Without decoration.

Modular, high-quality stainless steel shelving system in hygienic design, for floor-free attachment to existing walls.