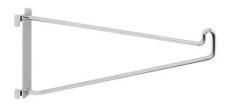

## NORM5/20 wall shelf bracket

P/N: 0163462 | WB KON N5/20 400

## **Technical data**

Weight: 0.4 kg
Width: 42 mm
Depth: 399 mm
Height: 203 mm

Similar to illustration, technical modifications reserved. Without decoration.

Wall shelf bracket for holding shelves for shelving units in stainless steel or aluminium, suitable for flexible, height adjustable mounting in adjustable rails.

Bracket for shelf depth 400 mm made from high-quality, electro-polished stainless steel in hygienic design from one base panel and a wire bar mounted on it for mounting the shelves.

Time and date of the request: 10.04.2025, 20:18:01