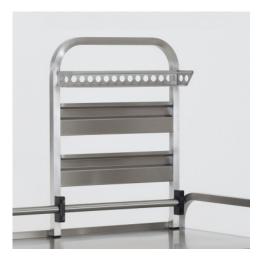

## Frame top for service trolley

P/N: 0163441 | AG SVW 2/3 478/117/620

Similar to illustration, technical modifications reserved. Without decoration.

## **Technical data**

Weight: 4 kg

**Width:** 478 mm

**Depth:** 117 mm

Height: 620 mm

The attachment frame for service trolleys enables efficient storage and organisation of plastic containers on service trolleys. Additionally, the attachment frame for service trolleys supports easy transport and attractive presentation of tea assortments.