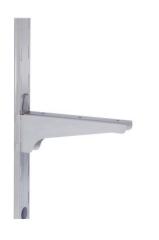

## Adjustable wall shelf bracket

P/N: 0163434 | WB KON 300

## **Technical data**

Weight: 0.5 kg
Width: 42 mm
Depth: 294 mm
Height: 144 mm

Similar to illustration, technical modifications reserved. Without decoration.

Wall shelf bracket for holding smooth wall shelves, suitable for flexible, height-adjustable mounting in the rails.

Bracket for shelf depth 300 mm made from high-quality stainless steel in hygienic design, angled from one piece and cleanly deburred.

Time and date of the request: 10.04.2025, 20:15:42

All information / dimensions are approximate, technical changes reserved. © Hupfer