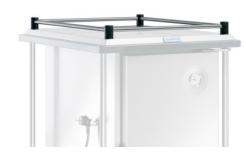

## **Gallery rail for BKW**

P/N: 0163312 | GA/4-s BKW Ø16/837/738/52 sw

## **Technical data**

Similar to illustration, technical modifications reserved. Without decoration.

Weight: 1 kg

Width: 837 mm

738 mm

Height: 52 mm

Depth:

4-sided gallery made of ø16 mm stainless steel tube

Gallery struts made from high-quality stainless steel tubing as well as supports made from polypropylene screwed to the trolley top form a solid crash protection for transported containers, coffee pots etc.