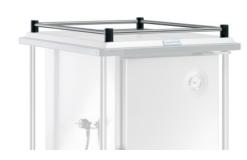

## **Gallery rail for BKW**

P/N: 0163311 | GA/4-s BKW Ø16/717/557/52 sw kpl

## **Technical data**

Similar to illustration, technical modifications reserved. Without decoration.

Weight: 1 kg
Width: 557 mm
Depth: 717 mm

52 mm

Height:

4-sided gallery made of ø16 mm stainless steel tube

Gallery struts made from high-quality stainless steel tubing as well as supports made from polypropylene screwed to the trolley top form a solid crash protection for transported containers, coffee pots etc.