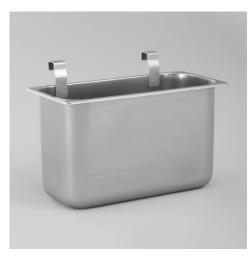

## **Hook-on container for AMM**

P/N: 0163275 | ANH-BEH 420/200/250 AMM

Similar to illustration, technical modifications reserved. Without decoration.

## **Technical data**

Weight: 3 kg

Width: 420 mm

**Depth:** 200 mm

Height: 250 mm

The waste container for AMM is designed for efficient storage and easy disposal of waste in the hospitality industry. The waste container for AMM supports the organisation and transport of waste materials to ensure a smooth process.