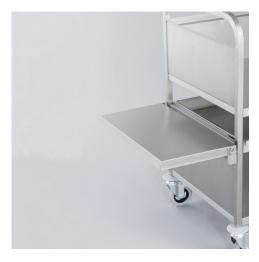

## **Hinged shelf for clearing trolley AMM**

P/N: 0163255 | KB/ss AMM

Similar to illustration, technical modifications reserved. Without decoration.

## **Technical data**

Weight: 3 kg

Width: 625 mm

**Depth:** 320 mm

Height: 40 mm

Hinged shelf for MultiMobil clearing trolley as additional versatile storage area.

Front-side shelf, completely made from high-quality stainless steel, folded edges on all sides with safety crimping towards the inside, can be folded to save space when not in use.