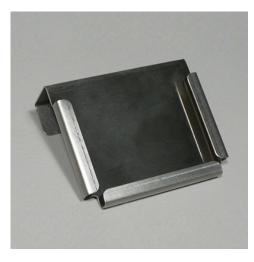

## **Card holder**

P/N: 0162628 | KartHalt 107/44/72

Similar to illustration, technical modifications reserved. Without decoration.

## **Technical data**

 Weight:
 0.135 kg

 Width:
 107 mm

 Depth:
 44 mm

 Height:
 72 mm

Stainless steel card holder, can be attached to the gallery of a transport trolley, for holding  $100 \times 100 \times 4$  mm ward menus.

Card holder with hygienic design made from high-quality, polished stainless steel sheet, cleanly angled to a holding frame with rear panel and clamp.

Time and date of the request: 22.12.2024, 17:32:08

All information / dimensions are approximate, technical changes reserved. © Hupfer