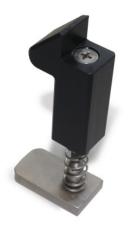

## **Door lock set for SPTW**

P/N: 0162606

## **Technical data**

Weight: 0.1 kg

*Similar to illustration, technical modifications reserved. Without decoration.* 

The door locking set for SPTW enables the safe transport and storage of contents by providing effective closure security. With its robust construction, the door locking set for SPTW also supports organisation and protection during distribution.