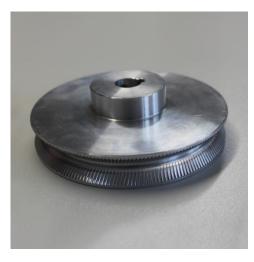

## Drive wheel set, [] 131 mm

P/N: 015209203

Similar to illustration, technical modifications reserved. Without decoration.

## **Technical data**

Weight: 2 kg

Width: 17 mm

**Depth:** 131 mm

Height: 37 mm

The drive wheel set with a diameter of 131 mm enables the efficient transportation and sorting of goods due to its high mobility and power transmission. The drive wheel set with a diameter of 131 mm also supports the organisation of logistics processes through easy assembly and reliable performance.