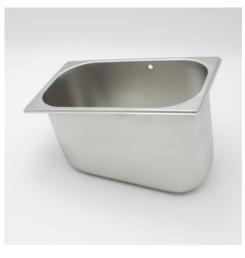

## **Cutlery holder GN 1/4-150**

P/N: 014032006 | BestBeh GN 1/4-150

Similar to illustration, technical modifications reserved. Without decoration.

## **Technical data**

Weight: 0.6 kg
Width: 265 mm
Depth: 162 mm
Height: 151 mm

The cutlery container GN 1/4-150 is designed for organised storage and quick access to cutlery, which enhances efficiency in the kitchen. The cutlery container GN 1/4-150 also allows for space-saving sorting of cutlery and contributes to optimal preparation.