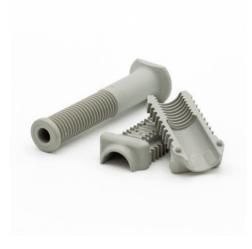

## Screw foot for Norm 12/20 upright

P/N: 014002509 | RG-SO N12/20 SF RS

Similar to illustration, technical modifications reserved. Without decoration.

## **Technical data**

Width: 25 mm

**Depth:** 25 mm

Height: 83 mm

The screw feet for standard 12/20 shelf supports allow for individual height adjustment to compensate for unevenness in the floor.

The screw feet for standard 12/20 shelving units are the perfect solution for stable support of your shelving units. With their flexible height adjustment, they effortlessly compensate for unevenness in the floor, ensuring that your shelves stand safely and steadily.

- compensates for unevenness in the floor
- for a stable stand of your shelf

Time and date of the request: 30.04.2025, 15:40:58

All information / dimensions are approximate, technical changes reserved. © Hupfer