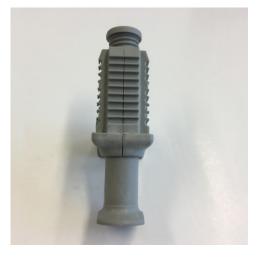

## Screw foot set for Norm 5/25 upright

P/N: 014002508 | RG-SO N5/25 SF RS

Similar to illustration, technical modifications reserved. Without decoration.

## **Technical data**

Weight: 0.3 kg

The screw feet allow for flexible height adjustment to compensate for uneven floors and ensure a stable, secure setup of your shelving unit.

With the screw feet, you can perfectly adapt your freestanding shelf to any type of flooring. The simple handling allows you to adjust the screw feet quickly and easily, saving you time and effort. This also protects your flooring and ensures long-term use of your shelving systems. The perfect addition to your freestanding shelf.