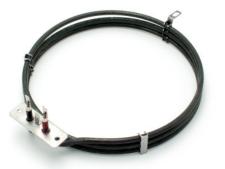

## Tubular heating element, 230 V

P/N: 014001110 | HZ 230V 3000W

## **Technical data**

Weight: 0.3 kg

*Similar to illustration, technical modifications reserved. Without decoration.* 

The 230 V tubular heater is used for efficient storage and targeted transport of heat in various applications. The 230 V tubular heater also enables an orderly distribution of heat to ensure a constant temperature.