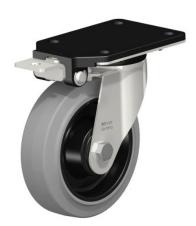

The stainless steel swivel castor with a diameter of 160 mm enables easy transportation and flexible organisation of equipment or furniture. Additionally, the stainless steel swivel castor with a diameter of 160 mm ensures secure positioning during use, thereby facilitating logistics in various applications.

## **Technical data**

| Payload: | 300 kg |
|----------|--------|
| Weight:  | 2 kg   |
| Width:   | 207 mm |
| Depth:   | 110 mm |
| Height:  | 200 mm |

*Similar to illustration, technical modifications reserved. Without decoration.* 