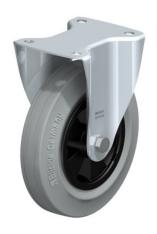

## Fixed castor, stainless steel, $\square$ 200 mm

P/N: 014000208 | BR Edelst T3/200

## **Technical data**

Payload: 400 kg

Weight: 2 kg

Width: 140 mm

**Depth:** 115 mm

**Height:** 240 mm

The stainless steel swivel caster Ø 200 mm enables easy transportation and movement of heavy loads in various environments. Additionally, the stainless steel swivel caster Ø 200 mm aids in the organisation and flexible use of equipment and furniture.