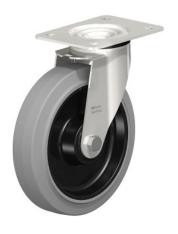

## Swivel castor, stainless steel, $\square$ 200 mm

P/N: 014000206 | LR Edelst T3/200

## **Technical data**

Payload: 300 kg

Weight: 2 kg

Width: 225 mm

**Depth:** 110 mm

**Height:** 240 mm

The stainless steel swivel castor Ø 200 mm is designed for easy transport and flexible organisation of heavy loads in various areas. The stainless steel swivel castor Ø 200 mm also enables efficient storage due to its high load capacity and smooth movement.