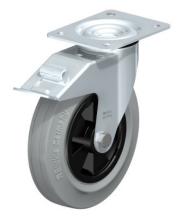

## Swivel castor, steel galvanized, 200 mm

P/N: 014000201 | LR St vzkt T1/200 mF

## **Technical data**

Payload: 205 kg

Weight: 3 kg

Width: 244 mm

**Depth:** 110 mm

Height: 240 mm

The zinc-plated swivel caster Ø 200 mm enables easy transportation and movement of goods in various environments. Additionally, the zinc-plated swivel caster Ø 200 mm ensures efficient organisation and positioning of transport equipment due to its stable construction.