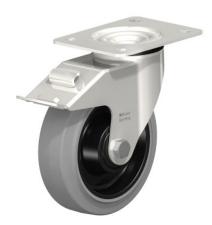

The swivel castor stainless steel Ø 160 mm allows for easy transportation and organisation of heavy loads due to its high mobility. Additionally, the swivel castor stainless steel Ø 160 mm offers stable positioning and secure parking through the integrated brake.