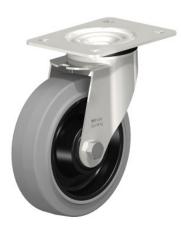

## **Technical data**

| Payload: | 300 kg |
|----------|--------|
| Weight:  | 2 kg   |
| Width:   | 204 mm |
| Depth:   | 110 mm |
| Height:  | 200 mm |

*Similar to illustration, technical modifications reserved. Without decoration.* 

The swivel castor stainless steel Ø 160 mm enables easy transportation and movement of loads in various environments. With its robust construction, the swivel castor stainless steel Ø 160 mm also provides a reliable solution for the organisation and storage of items.