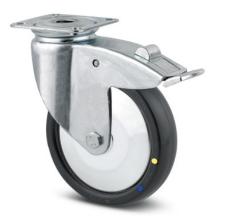

The swivel caster made of stainless steel with a diameter of 125 mm is designed for easy transport and flexible organisation of heavy loads. The stainless steel swivel caster with a diameter of 125 mm allows for precise sorting and secure positioning in various logistics processes.