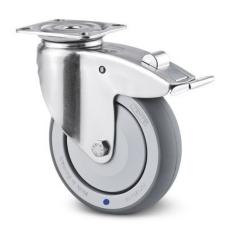

## Swivel castor, stainless steel, 125 mm

P/N: 014000120 | LR Edelst P3/125 mF

## **Technical data**

Payload: 100 kg

Weight: 0.9 kg

Width: 70 mm

**Depth:** 185 mm

**Height:** 160 mm

The stainless steel swivel castor Ø 125 mm is designed for the easy transportation of heavy loads and allows for flexible organisation of mobile setups. Additionally, the stainless steel swivel castor Ø 125 mm provides secure fixation to ensure stability during use.