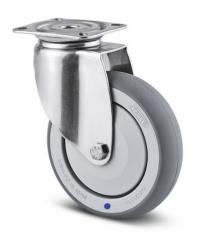

## Swivel castor, stainless steel, 125 mm

P/N: 014000119 | LR Edelst P3/125

Similar to illustration, technical modifications reserved. Without decoration.

## **Technical data**

Payload: 100 kg
Weight: 0.7 kg
Width: 70 mm
Depth: 160 mm

160 mm

Height:

The swivel castor stainless steel Ø 125 mm enables the effortless transportation and movement of heavy loads due to its low rolling resistance. Additionally, the swivel castor stainless steel Ø 125 mm offers secure attachment, thus facilitating the organisation and sorting of transport goods.