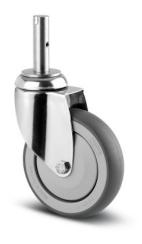

## Swivel castor, stainless steel, $\square$ 125 mm

P/N: 014000108 | LR Edelst Rz3/125

## **Technical data**

 Payload:
 100 kg

 Weight:
 0.9 kg

 Width:
 134 mm

 Depth:
 133.5 mm

 Height:
 225 mm

The stainless steel swivel caster Ø 125 mm enables easy transportation and flexible organisation of heavy loads. With its robust construction, the stainless steel swivel caster Ø 125 mm also supports efficient storage and quick access to various materials.