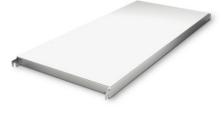

*Similar to illustration, technical modifications reserved. Without decoration.* 

Stainless steel solid shelf made of 0.04" (1.0 mm) or 0.03" (0.8 mm) thick sheet steel for lengths of less than 47. 2" (1200 mm), with burr-free cutting edges, folded and rebated inwards by 1.6" (40 mm) at the long side and by 1. 2" (30 mm) at the face side.