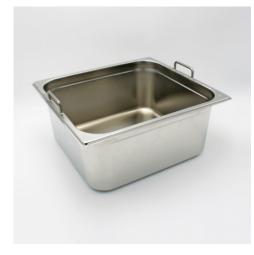

## GN container 2/3 P/N: 0131182H | BGN 2/3-150 0

GN container for storage, transport, distribution and delivery of hot and cold meals.

Deep-drawn container in hygienic design, made of high-quality stainless steel with robust, fixed handles at the top. Container as per Gastronorm EN 631 und DIN 66075.