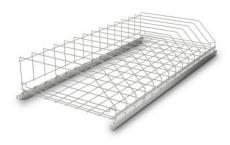

## **Technical data**

Max. bay load 150
Weight: 8 kg

 Width:
 1200 mm

 Depth:
 548 mm

 Height:
 221 mm

Similar to illustration, technical modifications reserved. Without decoration.

Stainless steel wire shelf, electropolished, for GN lids (only  $39.4 \times 23.6$ " ( $1000 \times 600$  mm) +  $47.2 \times 23.6$ " ( $1200 \times 600$  mm)), consisting of  $1.4 \times 0.4 \times 0.12$ " ( $35 \times 10 \times 3.0$  mm) angle sections on the long side. Welded in between are Ø 0.16" (4 mm) wires running crosswise at distances of 1.6" (40 mm) with reinforcement struts on the underside and welded top made of Ø 0.16" (4.0 mm) wires at distances of 1.6" (40 mm) for adjusting GN lids.