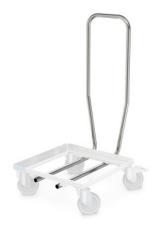

## **Push handle for basket dolleys**

P/N: 0129163 | SG/KR 50-50

## **Technical data**

Weight: 3 kg

Width: 610 mm

**Depth:** 310 mm

Height: 885 mm

Push handle for self-assembly for basket trolley KR/oGR 50-50.

Sturdy and hygienic construction made from high-quality stainless steel round tubing. Round tube formed as horizontal push handle, bent without seams transitioning into two vertical support and then two horizontal struts each with two distance plates for screw connection to the basket trolley.