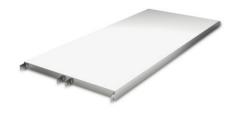

## **NORM35 solid shelf**

P/N: 0126472 | A-GS/N35 1300/610

## **Technical data**

Max. bay load250Carbon footprint (TM65 Basic Report)84 kgCOlle

Weight: 8 kg

 Width:
 1300 mm

 Depth:
 540 mm

 Height:
 49 mm

Similar to illustration, technical modifications reserved. Without decoration.

Closed stainless steel shelf made of 0.04" (1.0 mm) thick sheet steel, folded and rebated inwards by 1.6" (40 mm) at the long side and by 1.2" (30 mm) at the face side. Additional U-shaped profiles as reinforcement struts on the underside.