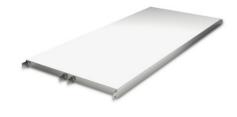

Closed stainless steel shelf made of 0.04" (1.0 mm) thick sheet steel, folded and rebated inwards by 1.6" (40 mm) at the long side and by 1.2" (30 mm) at the face side. Additional U-shaped profiles as reinforcement struts on the underside.