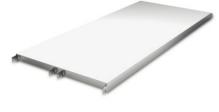

*Similar to illustration, technical modifications reserved. Without decoration.* 

Closed stainless steel shelf made of 0.04" (1.0 mm) thick sheet steel, folded and rebated inwards by 1.6" (40 mm) at the long side and by 1. 2" (30 mm) at the face side. Additional U-shaped profiles as reinforcement struts on the underside.