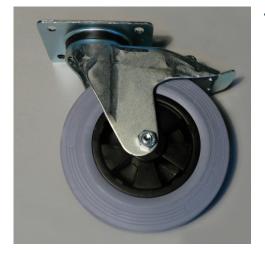

## Feature option: Castor set, 🛛 200 mm, steel galvanized

## **Technical data**

*Similar to illustration, technical modifications reserved. Without decoration.* 

The galvanized steel wheel set with a diameter of 200 mm enables easy mobility and safe transport of heavy loads. The galvanized steel wheel set with a diameter of 200 mm also ensures efficient organisation and distribution of materials in various logistics processes.