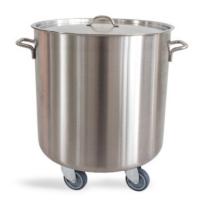

## **Round mobile container**

P/N: 0124683 | BHR 50L

## **Technical data**

Capacity: 50 Liter
Payload: 200 kg
Weight: 9 kg
Width: 505 mm
Depth: 505 mm

557 mm

Similar to illustration, technical modifications reserved. Without decoration.

Container on wheels, capacity 50 litres, for transporting and storing items of all kinds or to be used as waste container.

Height:

Trolley in robust, self-supporting and hygienic design, made of high-quality stainless steel. Deep-drawn container with two welded handles for safe lifting and emptying, with flat stainless steel lid with bow-shaped handle that can be attached at the upper rimmed edge. Mobile trolley with 4 bolted swivel casters, Ø 3.0" (75 mm), chrome-galvanised housing, plastic caster wheel with plain bearing.

The Hupfer mobile container BHL 50L provides options for use as a hygienic transport and storage unit for goods of all types, as well as for use as a mobile waste container.

Time and date of the request: 24.04.2025, 08:31:44