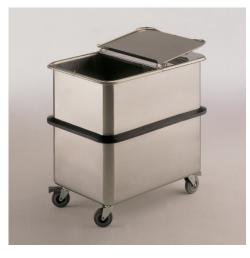

## **Material container**

P/N: 0124282 | MTW/C 90L

Similar to illustration, technical modifications reserved. Without decoration.

## **Technical data**

Payload: 90 kg

Weight: 11 kg

Width: 420 mm

**Depth:** 620 mm

Height: 604 mm

Material trolley for transport and storage of e.g. peas, corn and other loose food and ingredients.

Trolley in robust, self-supporting and hygienic design, made of high-quality stainless steel. Deep-drawn well with removable flat hinge cover that can be folded in the middle, with two moulded handles. Trolley runs on 4 swivel casters of which 2 with total locks, Ø 3.0" (75 mm), chrome-galvanised housing, plastic caster wheel with plain bearing.

The Hupfer storage bin MTW/C 90L provides a hygienically perfect way of storing unpackaged foodstuffs and ingredients.

Time and date of the request: 24.04.2025, 12:12:39

All information / dimensions are approximate, technical changes reserved. © Hupfer