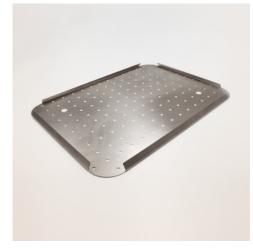

Sieve base for filtering dirt as perforated panel insert for potato and vegetable washing trolley.

Hygienic and sturdy base made from high-quality stainless steel, folded 120° at the long and front sides with evenly distributed perforations for draining water across the entire surface. Additionally with two diagonally arranged grip holes ø 25 mm.