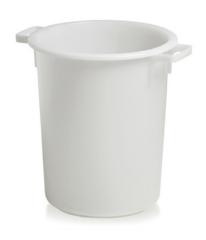

## Waste container, 75 l

P/N: 0124172 | AB 75L

## **Technical data**

Capacity: 75 Liter

Weight: 2 kg

Width: 562 mm

**Depth:** 510 mm

Height: 530 mm

Similar to illustration, technical modifications reserved. Without decoration.

Waste container made of food compatible plastic in robust and hygienic design.

Deep-drawn plastic container, colour: white, with 2 integrally moulded, lateral bow-shaped handles.

The Hupfer waste container AB 75L provides an alternative for waste disposal that is as hygienic as it is inexpensive in combination with the chassis AB-FG 75 and the lid AB-DK 75.